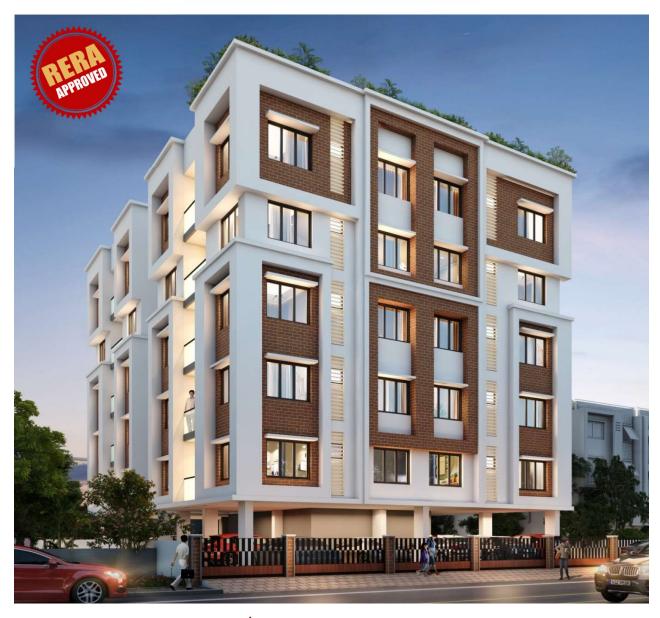

# **BEAVER'S SAHANA**

**♥ MADURAVOYAL** 

No.R-99, Ganga Nagar 2<sup>nd</sup> Main Road, Maduravoyal, Chennai 600095 RERA Approved (TN/29/Building/0314/2024)

**Quality Living, Affordable Pricing** 

# BEAVER'S SAHANA MADURAVOYAL

### **Project Details**

- ✓ Stilt + 5 floors
- ✓ 2 BHK each 1000 sq.ft
- ✓ Total 20 dwelling units
- √ 4 Flats per floor
- ✓ Stilt covered car parking

## **Special Features**

- √ Vasthu complaint
- ✓ Ample water supply
- ✓ Rain water harvesting
- ✓ Pre-approved with all leading banks

#### **Amenities**

- ✓ Automatic lift up to terrace
- ✓ Automatic DG for lift
- ✓ UPS inverter for individual flat unit
- ✓ Solar power for common area
- ✓ CCTV for common area