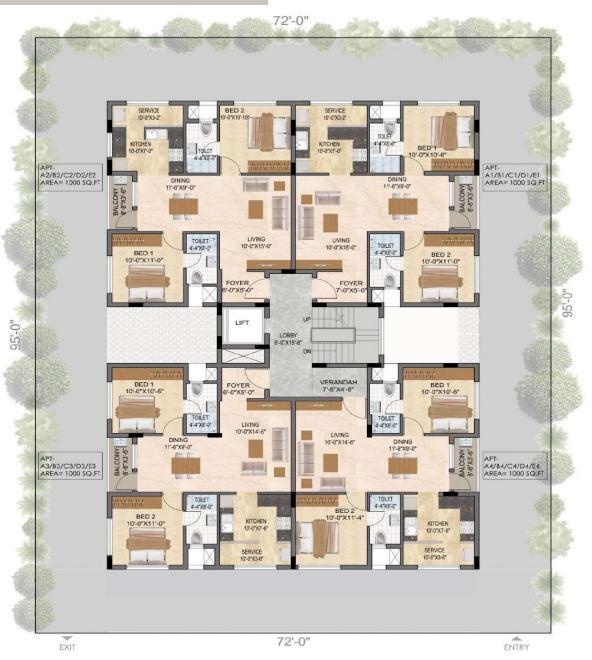

laya – 4 km Vellamal School – 3.4 km La Chatelaine School – 1.5 km Chaitanya School – 3.5 km

#### **Colleges**

SRM Easwari Engineering College – 2.4 km Meenakshi College of Engineering – 2.5 km Avichi College of Arts & Science – 2.7 km

#### **Hospitals**

MIOT – 3.5 km Vijaya Hospital – 3.8 km SIMS Hospital – 4.5 km Ramachandra Hospital-Porur – 6.5 km Dr. MGR Medical College – 4.6 km

#### **Restaurants**

New Andhra Meals Hotel – 1 km Hot & Tasty – 1 km Grand Sweets & Snacks – 1.5 km Sangeetha's Desi Mane – 1.5 km Hotel Sarayana Bhayan – 1.7 km

#### **Entertainment**

Chandra Metro Mall – 2 km Forum Vijaya Mall – 4 km VR Chennai – 6.3 km



## **BEAVER'S SAHANA**

**♥ MADURAVOYAL** 

## SITE CUM STILT PLAN





# **BEAVER'S SAHANA**

#### **♥ MADURAVOYAL**

## **TYPICAL FLOOR PLAN**







# **THANK YOU**

BEAVER CONSTRUCTION COMPANY
No.6A, Beaver's Narayani", Ground Floor,
Postal Colony 3rd Main Road,
West Mambalam, Chennai 600033

98416 31276 | 85083 76671 | 80987 40086

www.beavercc.in | ram@beavercc.in