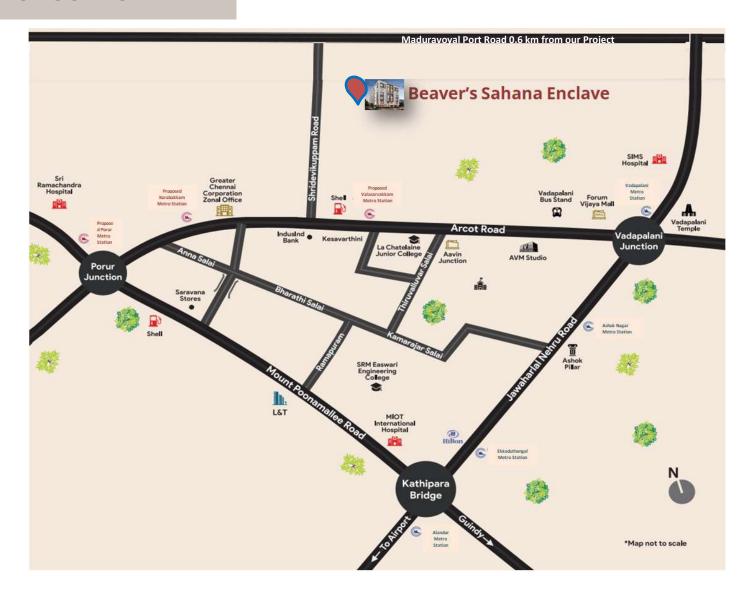

## **GEO LOCATION MAP**

#### **LOCATION ADVANTAGES**

#### **Schools**

Arise 'n' Shine International Pre School – 250 m Pon Vidyashram Group of CBSE School – 2 km PSBB School K K Nagar – 3.4 km Chinmaya Vidhyalaya – 4 km Vellamal School – 3.4 km La Chatelaine School – 1.5 km Chaitanya School – 3.5 km

#### **Colleges**

SRM Easwari Engineering College – 2.4 km Meenakshi College of Engineering – 2.5 km Avichi College of Arts & Science – 2.7 km

#### **Hospitals**

MIOT – 3.5 km Vijaya Hospital – 3.8 km SIMS Hospital – 4.5 km Ramachandra Hospital-Porur – 6.5 km Dr. MGR Medical College – 4.6 km

#### **Restaurants**

New Andhra Meals Hotel – 1 km Hot & Tasty – 1 km Grand Sweets & Snacks – 1.5 km Sangeetha's Desi Mane – 1.5 km Hotel Sarayana Bhayan – 1.7 km

#### **Entertainment**

Chandra Metro Mall – 2 km Forum Vijaya Mall – 4 km VR Chennai – 6.3 km