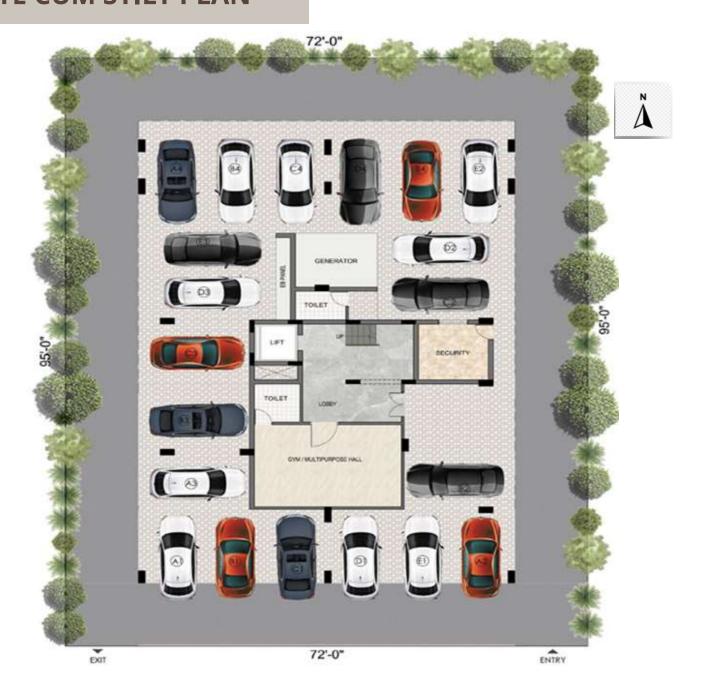

ram Group of CBSE School – 2 km PSBB School K K Nagar – 3.4 km Chinmaya Vidhyalaya – 4 km Vellamal School – 3.4 km La Chatelaine School – 1.5 km Chaitanya School – 3.5 km

#### **Colleges**

SRM Easwari Engineering College – 2.4 km Meenakshi College of Engineering – 2.5 km Avichi College of Arts & Science – 2.7 km

#### **Hospitals**

MIOT – 3.5 km Vijaya Hospital – 3.8 km SIMS Hospital – 4.5 km Ramachandra Hospital-Porur – 6.5 km Dr. MGR Medical College – 4.6 km

#### **Restaurants**

New Andhra Meals Hotel – 1 km Hot & Tasty – 1 km Grand Sweets & Snacks – 1.5 km Sangeetha's Desi Mane – 1.5 km Hotel Sarayana Bhayan – 1.7 km

#### **Entertainment**

Chandra Metro Mall – 2 km Forum Vijaya Mall – 4 km VR Chennai – 6.3 km



## **BEAVER'S SAHANA**

**♥ MADURAVOYAL** 

## SITE CUM STILT PLAN





# **BEAVER'S SAHANA**

#### **♥ MADURAVOYAL**

## **TYPICAL FLOOR PLAN**







# **THANK YOU**

BEAVER CONSTRUCTION COMPANY
No.6A, Beaver's Narayani", Ground Floor,
Postal Colony 3rd Main Road,
West Mambalam, Chennai 600033

98416 31276 | 85083 76671 | 80987 40086

www.beavercc.in | ram@beavercc.in