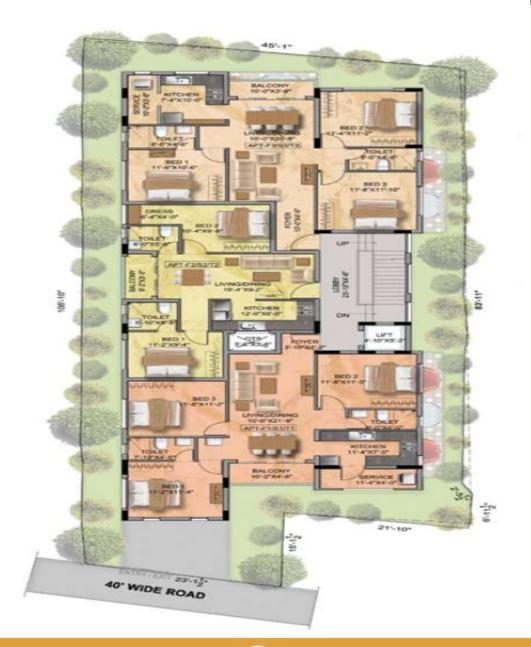

ool CBSE – 1.6 km

#### Colleges

Vels Institute of Science & Technology – 2.2 km Tagore College of Arts & Science – 4.5 km MIT Annexure – 2.8 km

#### Hospitals

K H Nursing Home – 750 mts Parvathi Hospital – 3.5 km Balaji Hospital – 3.4 km

#### Worship

Kumaran Kundram – 1.7 km

#### Food, Shopping & Entertainment

Super Saravana Stores– 1 km A2B Restaurant – 2.0 km Copper Kitchen – 2.2 km Vetri Theatre – 3.1 km PVR Grand Galada – 4.9 km Dhalchini Restaurant – 1.8 km

#### **Business**

MEPZ – 5.5 km Embassy Tech Zone – 2.6 km International Tech Park – 4.4 km

**Transportation** Chennai International Airport - 7.4 km Tambaram Bus & Train Station – 6.2 km Airport Metro Station – 6.8 km Outer Ring Road Connection – 10.5 km





## SITE CUM STILT PLAN









## **TYPICAL FLOOR PLAN**







# **THANK YOU**

BEAVER CONSTRUCTION COMPANY No.6A, "Beaver's Narayani", Ground Floor, Postal Colony 3rd Main Road, West Mambalam, Chennai 600033

98416 31276 | 85083 76671 | 80987 40086

www.beavercc.in | ram@beavercc.in