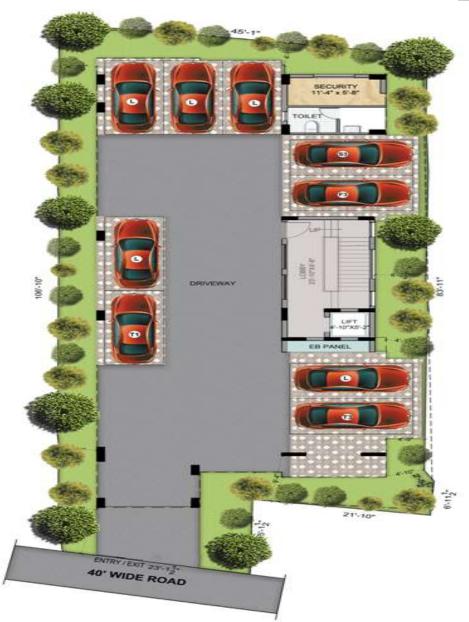

School – 600 mts Shiksha Public School CBSE – 1.6 km

#### Colleges

Vels Institute of Science & Technology – 2.2 km Tagore College of Arts & Science – 4.5 km MIT Annexure – 2.8 km

#### Hospitals

K H Nursing Home – 750 mts Parvathi Hospital – 3.5 km Balaji Hospital – 3.4 km

#### Worship

Kumaran Kundram – 1.7 km

#### Food, Shopping & Entertainment

Super Saravana Stores– 1 km A2B Restaurant – 2.0 km Copper Kitchen – 2.2 km Vetri Theatre – 3.1 km PVR Grand Galada – 4.9 km Dhalchini Restaurant – 1.8 km

#### **Business**

MEPZ – 5.5 km Embassy Tech Zone – 2.6 km International Tech Park – 4.4 km

**Transportation** Chennai International Airport - 7.4 km Tambaram Bus & Train Station – 6.2 km Airport Metro Station – 6.8 km Outer Ring Road Connection – 10.5 km





## SITE CUM STILT PLAN









## **TYPICAL FLOOR PLAN**







# **THANK YOU**

BEAVER CONSTRUCTION COMPANY No.6A, "Beaver's Narayani", Ground Floor, Postal Colony 3rd Main Road, West Mambalam, Chennai 600033

98416 31276 | 85083 76671 | 80987 40086

www.beavercc.in | ram@beavercc.in