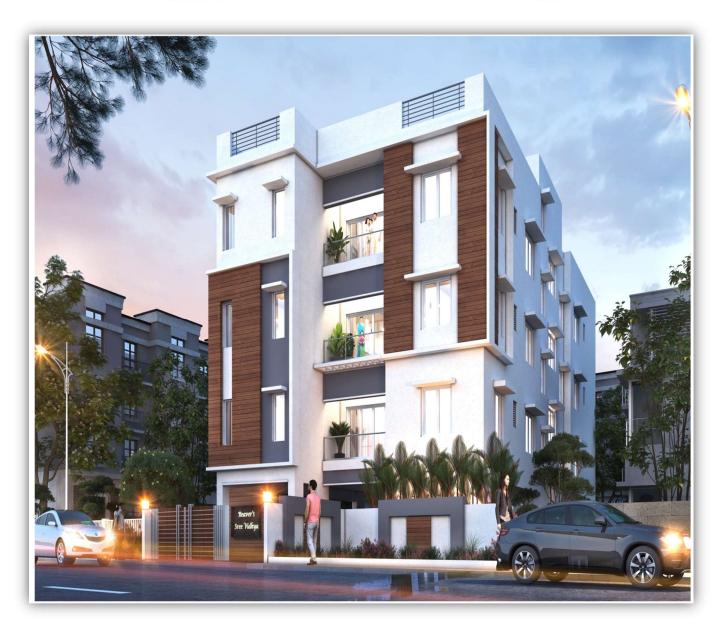

# **Quality Living, Affordable Pricing**

# **O** CHROMEPET

#### **Project Details**

- ✓ Stilt + 3 Floors
- ✓ 3 BHK Each 1250 sq.ft
- ✓ Total 9 Dwelling Units
- ✓ 3 Flats per Floor
- ✓ 3 Units Available for Sale
- ✓ Stilt Covered Car Parking

#### **Special Features**

- ✓ Vasthu complaint
- ✓ East facing apartment
- ✓ Water supply
- ✓ Rain water harvesting
- ✓ Pre-approved with multiple banks

#### Amenities

- ✓ Covered Car Parking in Stilt
- ✓ Automatic Lift up to Terrace
- ✓ Automatic DG for Lift
- ✓ UPS Inverter for Individual Flat Unit
- ✓ Solar Power for Common Area
- ✓ CCTV Coverage