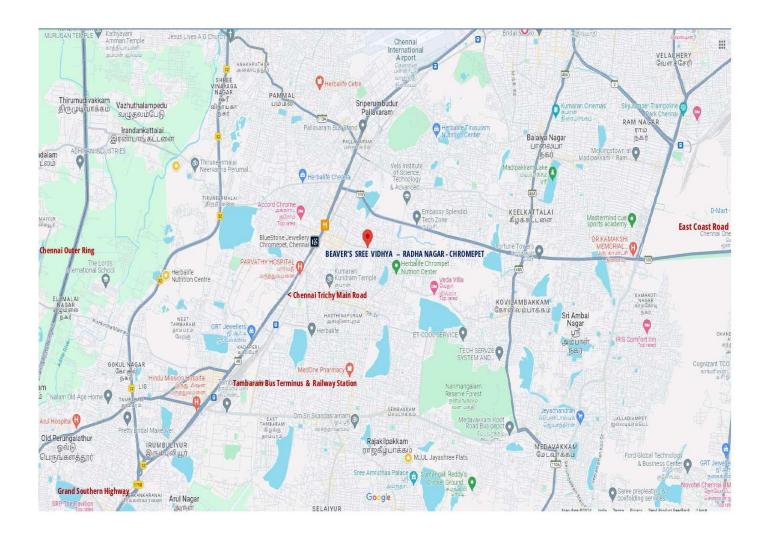

# **Geo Location Map**

### CHROMEPET

### **LOCATION ADVANTAGES**

#### Schools

GGN International School – 1 km St. Marks Matriculation School – 600 mts Shiksha Public School CBSE – 1.6 km

#### Colleges

Vels Institute of Science & Technology – 2.2 km Tagore College of Arts & Science – 4.5 km MIT Annexure – 2.8 km

#### Hospitals

K H Nursing Home – 750 mts Parvathi Hospital – 3.5 km Balaji Hospital – 3.4 km

#### Worship

Kumaran Kundram – 1.7 km

#### Food, Shopping & Entertainment

Super Saravana Stores– 1 km A2B Restaurant – 2.0 km Copper Kitchen – 2.2 km Vetri Theatre – 3.1 km PVR Grand Galada – 4.9 km Dhalchini Restaurant – 1.8 km

#### **Business**

MEPZ – 5.5 km Embassy Tech Zone – 2.6 km International Tech Park – 4.4 km

**Transportation** Chennai International Airport - 7.4 km Tambaram Bus & Train Station – 6.2 km Airport Metro Station – 6.8 km Outer Ring Road Connection – 10.5 km