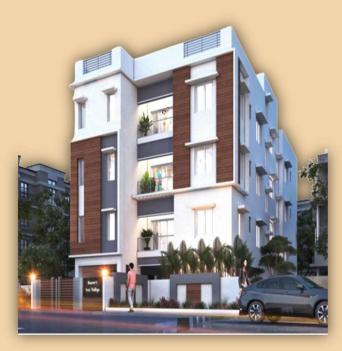

## **BEAVER CONSTRUCTION COMPANY**

BEAVER'S CASA KARPAGAM
WEST MAMBALAM

Enjoy the luxury of independent living with the comfort of apartment amenities

Rain Water Harvesting

## **PROJECT DETAILS**

- ✓ Stilt + 3 Floors
- ✓ One apartment per floor
- √ 3 BHK | 1807 sq.ft
- √ Stilt covered car parking
- √ 2 Parking per flat
- ✓ East facing entrance
- √ Vasthu compliant

### **PREMIUM FEATURES**

- ✓ Automatic lift up-to terrace
- ✓ Automatic diesel generator
- ✓ Solar power for common area
- √ Gas bank facility
- √ Video door phone
- ✓ CCTV coverage
- ✓ Rain water harvesting
- ✓ Beautifully landscaped set back