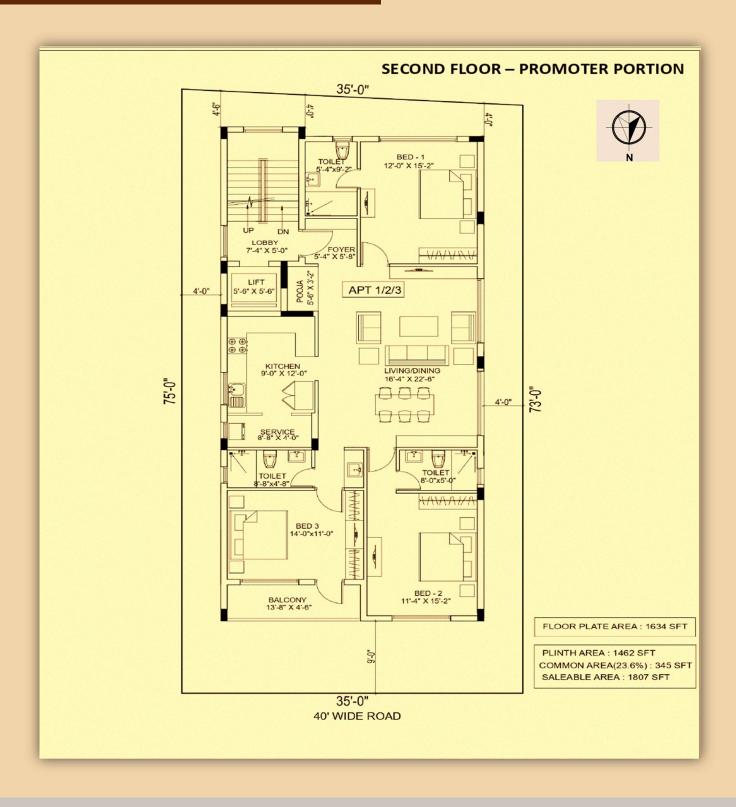

School – 2.6 km Meenakshi College of Eng. – 4.5 km

#### **Hospitals**

SRM Hospital – 1 km Public Health Centre – 500 mts Kauvery Hospital – 3.6 km Vijaya Hospital – 3.5 km SIMS Hospital – 4.5 km

#### Worship

Sai Baba Temple – 1 km Sri Ram Samaj Ayodhya – 500 mts Mahaganapathi Temple – 600 mts

#### **Food & Shopping**

A2B Restaurant – 1.7 km **T Nagar Shopping Hub – 2 km**Manoj Bhavan – 1.3 km

Geetham Veg Restaurant – 1.5 km

Pazhamudhir Nilayam – 1 km

#### **Entertainment**

Forum Mall – 3.5 km Chandra Metro Mall – 4.3 km AGS Cinemas – 3.1 km

#### **Transportation**

Mambalam Railway Station – 1.5 mts Ashok Nagar Metro – 1.7 km Vadapalani Metro – 3.5 km Chennai Airport – 10 km



## STILT CUM CAR PARKING





## **FLOOR PLAN - FIRST FLOOR**





## **FLOOR PLAN - SECOND FLOOR**





## FLOOR PLAN - THIRD FLOOR





## **OUR OTHER PROJECTS**



**VEENA GARDENS - WEST MAMBALAM** 



**VASUDEVA - VADAPALANI** 



**SREE VIDHYA - CHROMEPET** 



**SAHANA - MADURAVOYAL** 

## **BEAVER CONSTRUCTION COMPANY**

## **THANK YOU**

BEAVER CONSTRUCTION COMPANY
No.6A, "Beaver's Narayani", Ground Floor,
Postal Colony 3rd Main Road,
West Mambalam, Chennai 600033

www.beavercc.in | ram@beavercc.in