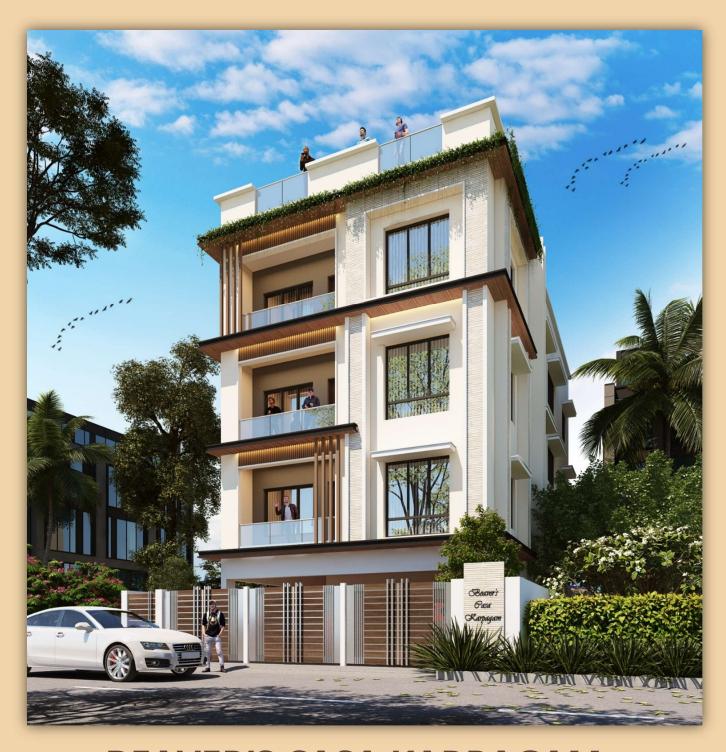

## **BEAVER CONSTRUCTION COMPANY**

BEAVER'S CASA KARPAGAM
WEST MAMBALAM

Enjoy the luxury of independent living with the comfort of apartment amenities

Rain Water Harvesting

## **PROJECT DETAILS**

- ✓ Stilt + 3 Floors
- ✓ One apartment per floor
- √ 3 BHK | 1807 sq.ft
- √ Stilt covered car parking
- √ 2 Parking per flat
- ✓ East facing entrance
- √ Vasthu compliant

### **PREMIUM FEATURES**

- ✓ Automatic lift up-to terrace
- ✓ Automatic diesel generator
- ✓ Solar power for common area
- √ Gas bank facility
- √ Video door phone
- ✓ CCTV coverage
- ✓ Rain water harvesting
- ✓ Beautifully landscaped set back