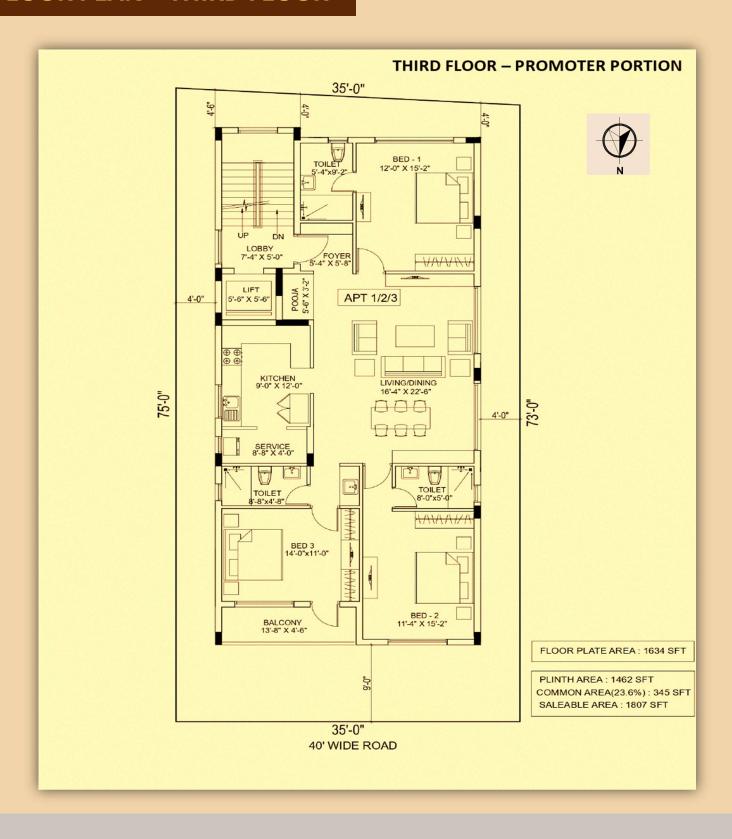

e of Eng. – 4.5 km

#### **Hospitals**

SRM Hospital – 1 km Public Health Centre – 500 mts Kauvery Hospital – 3.6 km Vijaya Hospital – 3.5 km SIMS Hospital – 4.5 km

#### Worship

Sai Baba Temple – 1 km Sri Ram Samaj Ayodhya – 500 mts Mahaganapathi Temple – 600 mts

#### **Food & Shopping**

A2B Restaurant – 1.7 km **T Nagar Shopping Hub – 2 km**Manoj Bhavan – 1.3 km

Geetham Veg Restaurant – 1.5 km

Pazhamudhir Nilayam – 1 km

#### **Entertainment**

Forum Mall – 3.5 km Chandra Metro Mall – 4.3 km AGS Cinemas – 3.1 km

#### **Transportation**

Mambalam Railway Station – 1.5 mts Ashok Nagar Metro – 1.7 km Vadapalani Metro – 3.5 km Chennai Airport – 10 km



## STILT CUM CAR PARKING





## **FLOOR PLAN - FIRST FLOOR**





## **FLOOR PLAN - SECOND FLOOR**





## FLOOR PLAN - THIRD FLOOR





## **OUR OTHER PROJECTS**



**VEENA GARDENS - WEST MAMBALAM** 



**VASUDEVA - VADAPALANI** 



**SREE VIDHYA - CHROMEPET** 



**SAHANA - MADURAVOYAL** 

## **BEAVER CONSTRUCTION COMPANY**

## **THANK YOU**

BEAVER CONSTRUCTION COMPANY
No.6A, "Beaver's Narayani", Ground Floor,
Postal Colony 3rd Main Road,
West Mambalam, Chennai 600033

www.beavercc.in | ram@beavercc.in