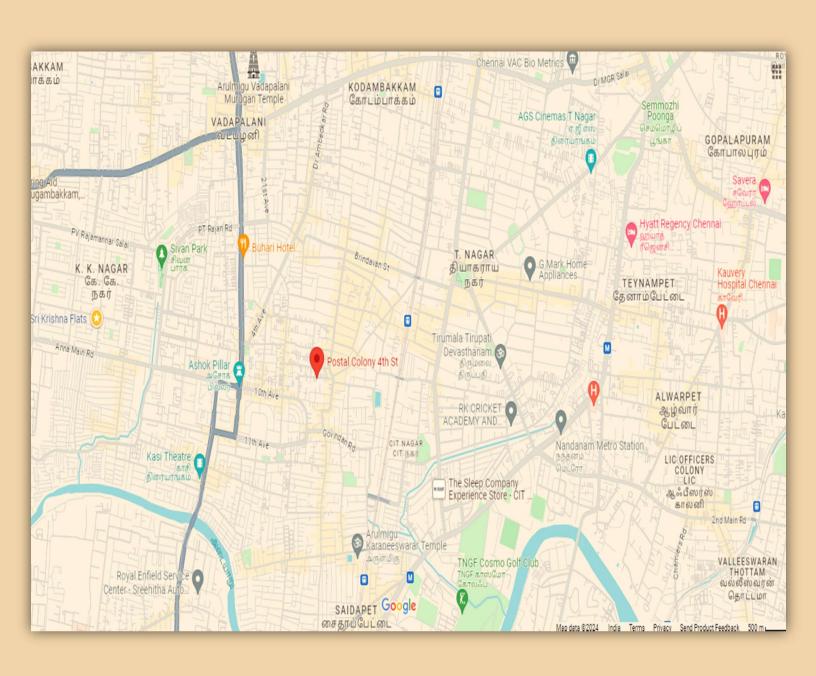

### **GEO LOCATION MAP**

## **LOCATION ADVANTAGES**

#### **Schools & Colleges**

Jaigopal Garodiya – 100 mts Seetharam Vidhyalaya – 250 mts Narayana Tech School – 1 km MIET Kodambakkam – 2.3 km PSBB School – 2.6 km Meenakshi College of Eng. – 4.5 km

#### **Hospitals**

SRM Hospital – 1 km Public Health Centre – 500 mts Kauvery Hospital – 3.6 km Vijaya Hospital – 3.5 km SIMS Hospital – 4.5 km

#### Worship

Sai Baba Temple – 1 km Sri Ram Samaj Ayodhya – 500 mts Mahaganapathi Temple – 600 mts

#### **Food & Shopping**

A2B Restaurant – 1.7 km **T Nagar Shopping Hub – 2 km**Manoj Bhavan – 1.3 km

Geetham Veg Restaurant – 1.5 km

Pazhamudhir Nilayam – 1 km

#### **Entertainment**

Forum Mall – 3.5 km Chandra Metro Mall – 4.3 km AGS Cinemas – 3.1 km

#### **Transportation**

Mambalam Railway Station – 1.5 mts Ashok Nagar Metro – 1.7 km Vadapalani Metro – 3.5 km Chennai Airport – 10 km