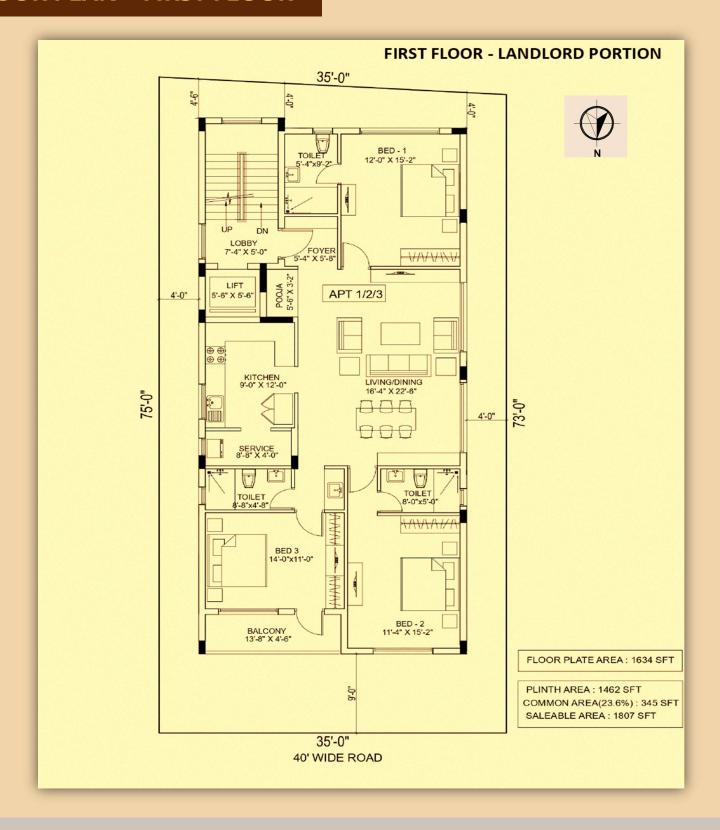

## **FLOOR PLAN - FIRST FLOOR**

## **PROJECT DETAILS**

- ✓ Stilt + 3 Floors
- ✓ One apartment per floor
- √ 3 BHK | 1807 sq.ft
- √ Stilt covered car parking
- √ 2 Parking per flat
- ✓ East facing entrance
- √ Vasthu compliant