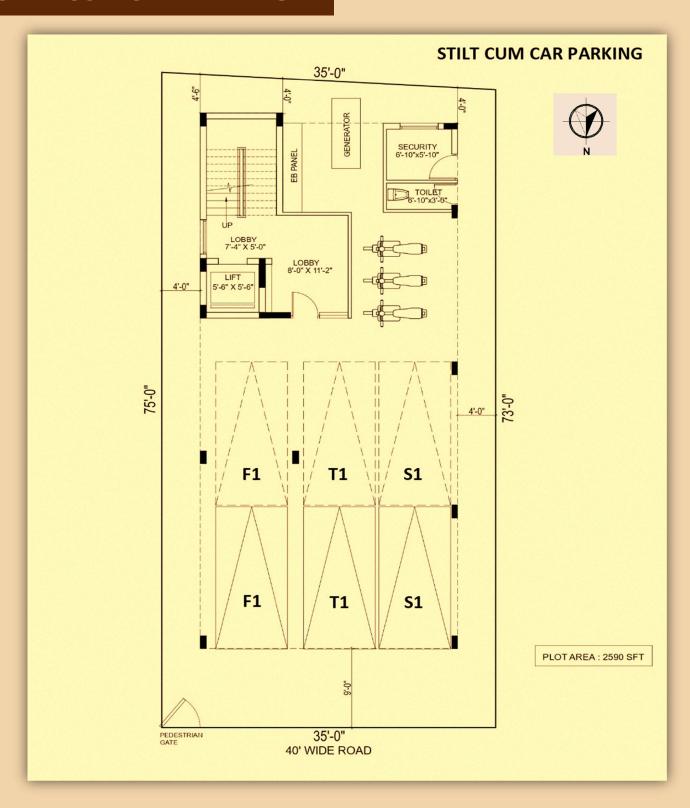

## STILT CUM CAR PARKING

## **PROJECT DETAILS**

- ✓ Stilt + 3 Floors
- ✓ One apartment per floor
- √ 3 BHK | 1807 sq.ft
- √ Stilt covered car parking
- √ 2 Parking per flat
- ✓ East facing entrance
- √ Vasthu compliant