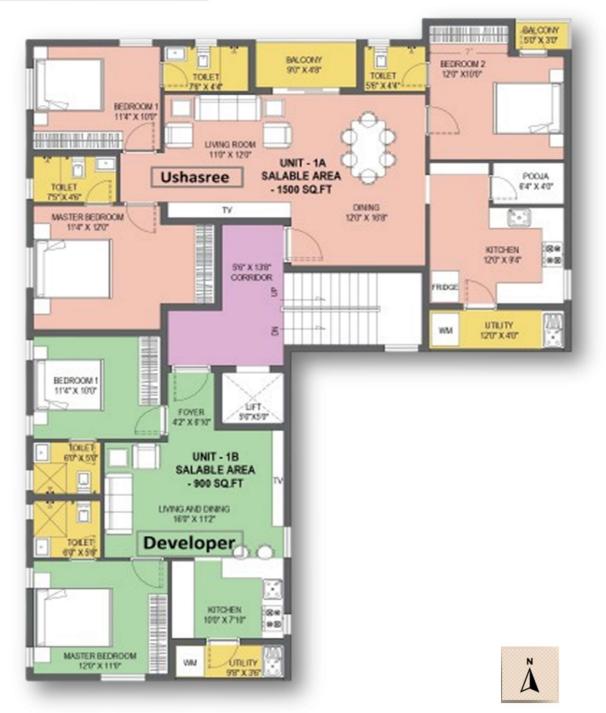

#### **Beaver's Vasudeva**

No.28/111, Gangai Amman Koi Street, Vadapalani, Chennai 600026

🌐 www.beavercc.in

- ✓ Stilt + 4 floors
- ✓ 2 BHK 900 & 1040 sq.ft
- ✓ 3 BHK 1360 & 1500 sq.ft
- ✓ Total 8 Flats
- ✓ 2 Flats per floor
- ✓ SIX Flats available for sale
- ✓ Vasthu complaint
- ✓ North & East Facing Flats
- ✓ Ample water supply
- ✓ Rain water harvesting
- ✓ Pre-approved with banks for loan
- ✓ Stilt Covered car parking
- ✓ Automatic lift up to terrace
- ✓ Automatic DG for lift
- UPS inverter for all flat units
- ✓ Solar powered common area
- ✓ CCTV Coverage