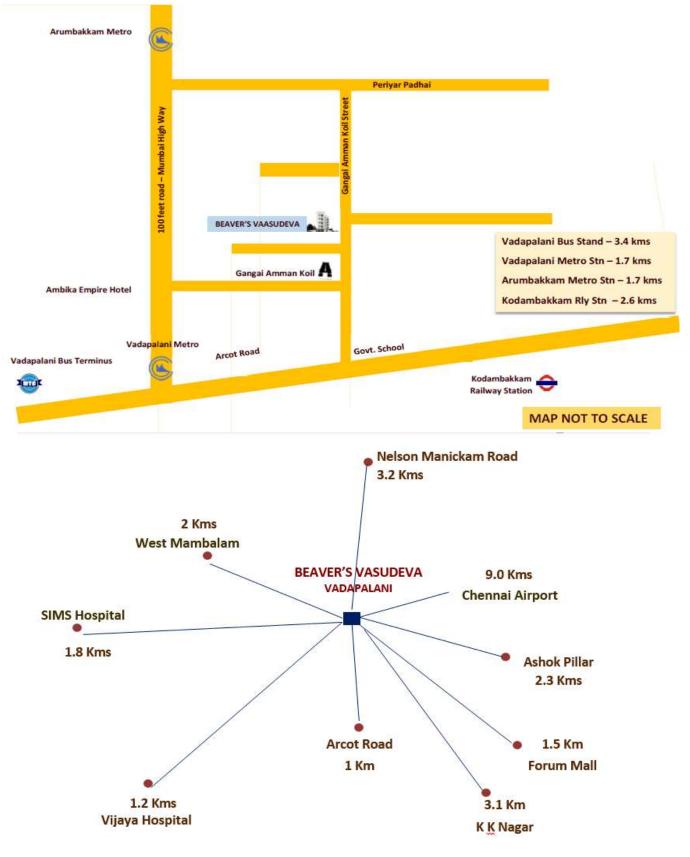

#### **Beaver's Vasudeva**

No.28/111, Gangai Amman Koi Street, Vadapalani, Chennai 600026

🌐 www.beavercc.in

- ✓ Stilt + 4 floors
- ✓ 2 BHK 900 & 1040 sq.ft
- ✓ 3 BHK 1360 & 1500 sq.ft
- ✓ Total 8 Flats
- ✓ 2 Flats per floor
- ✓ SIX Flats available for sale
- ✓ Vasthu complaint
- ✓ North & East Facing Flats
- ✓ Ample water supply
- ✓ Rain water harvesting
- ✓ Pre-approved with banks for loan
- ✓ Stilt Covered car parking
- ✓ Automatic lift up to terrace
- ✓ Automatic DG for lift
- UPS inverter for all flat units
- ✓ Solar powered common area
- ✓ CCTV Coverage