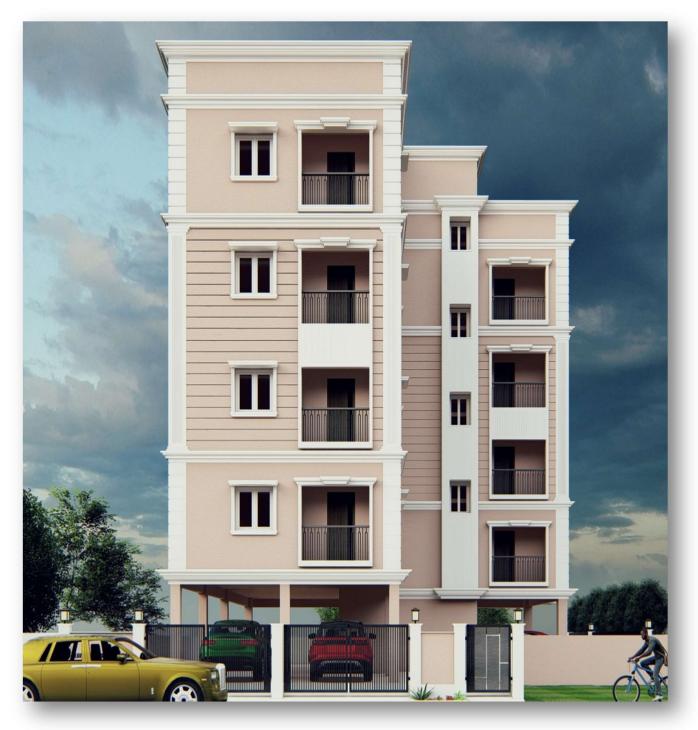

## **BEAVER'S VAASUDEVA**

VADAPALANI

90030 83091

**(**)

#### **Beaver's Vasudeva**

No.28/111, Gangai Amman Koi Street, Vadapalani, Chennai 600026

🌐 www.beavercc.in

- ✓ Stilt + 4 floors
- ✓ 2 BHK 900 & 1040 sq.ft
- ✓ 3 BHK 1360 & 1500 sq.ft
- ✓ Total 8 Flats
- ✓ 2 Flats per floor
- ✓ SIX Flats available for sale
- ✓ Vasthu complaint
- ✓ North & East Facing Flats
- ✓ Ample water supply
- ✓ Rain water harvesting
- ✓ Pre-approved with banks for loan
- ✓ Stilt Covered car parking
- ✓ Automatic lift up to terrace
- ✓ Automatic DG for lift
- UPS inverter for all flat units
- ✓ Solar powered common area
- ✓ CCTV Coverage