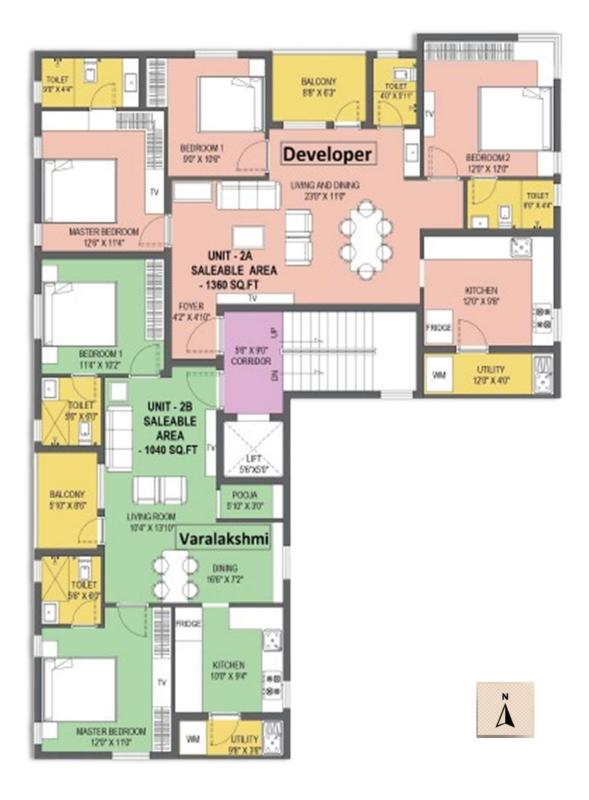

#### **Beaver's Vasudeva**

No.28/111, Gangai Amman Koi Street, Vadapalani, Chennai 600026

🌐 www.beavercc.in

- ✓ Stilt + 4 floors
- ✓ 2 BHK 900 & 1040 sq.ft
- ✓ 3 BHK 1360 & 1500 sq.ft
- ✓ Total 8 Flats
- ✓ 2 Flats per floor
- ✓ SIX Flats available for sale
- ✓ Vasthu complaint
- ✓ North & East Facing Flats
- ✓ Ample water supply
- ✓ Rain water harvesting
- ✓ Pre-approved with banks for loan
- ✓ Stilt Covered car parking
- ✓ Automatic lift up to terrace
- ✓ Automatic DG for lift
- UPS inverter for all flat units
- ✓ Solar powered common area
- ✓ CCTV Coverage