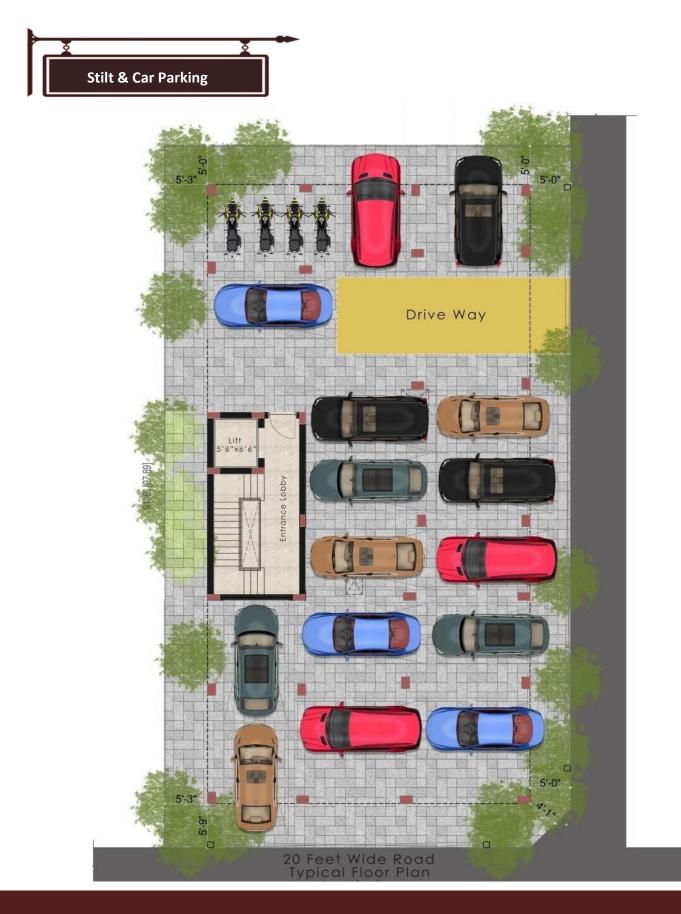

#### Entertainment

Chandra Metro Mall – 2 kms Forum Vijaya Mall – 2 kms VR Chennai – 5 kms

- BCC
- ✓ Stilt + 3 floors
- ✓ 2 BHK 910 Sq.ft
- ✓ 3 BHK 1400 sq.ft
- ✓ Total 9 Flats
- ✓ 3 Flats per floor
- ✓ NINE Flats available for sale
- ✓ Vasthu complaint
- ✓ North Facing Flats
- ✓ Ample water supply
- ✓ Rain water harvesting
- ✓ Pre-approved with banks for loan
- ✓ Stilt Covered car parking
- ✓ Automatic lift up to terrace
- ✓ Automatic DG for lift
- ✓ UPS inverter for all flat units
- ✓ Solar powered common area
- ✓ CCTV Coverage
- ✓ Video Door Phone