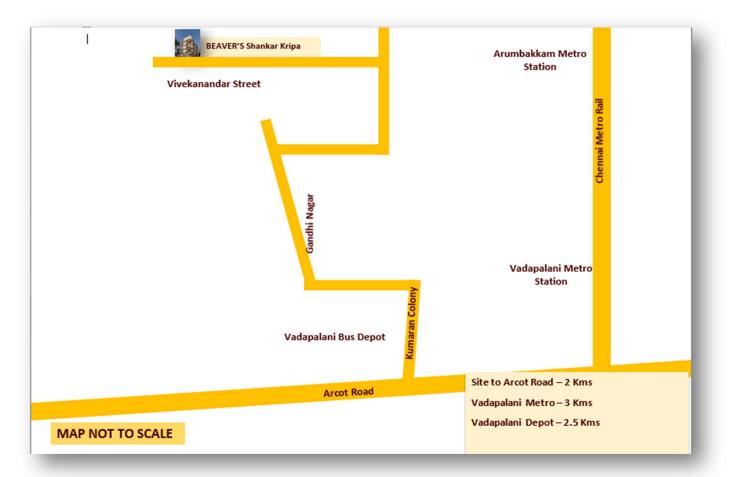

### **Beaver's Shankar Kripa**

No.24/62, Vivekanandar Street, Gandhi Nagar, Saligramam, Chennai 600093

#### Schools

PSBB School – 2.8 kms La chatalyne 2.8 Kms Chimaya Vidhyalaya – 2.7 kms

#### Colleges

SRM Engineering College – 2.4 kms Meenakshi College of Eng. – 2.5 kms Avichi College of Arts & Science – 2.8 kms

#### Hospitals

Vijaya Hospital – 2.5 kms SIMS Hospital – 1.5 kms Kauvery Hospital – 1.5 Kms

#### Worship

Vadapalani Murugan Temple – 2.5 Kms Mariyamman Koil – 2.5 kms Nagathamman Koil – 2 Kms

#### Entertainment

Chandra Metro Mall – 2 kms Forum Vijaya Mall – 2 kms VR Chennai – 5 kms

- BCC
- ✓ Stilt + 3 floors
- ✓ 2 BHK 910 Sq.ft
- ✓ 3 BHK 1400 sq.ft
- ✓ Total 9 Flats
- ✓ 3 Flats per floor
- ✓ NINE Flats available for sale
- ✓ Vasthu complaint
- ✓ North Facing Flats
- ✓ Ample water supply
- ✓ Rain water harvesting
- ✓ Pre-approved with banks for loan
- ✓ Stilt Covered car parking
- ✓ Automatic lift up to terrace
- ✓ Automatic DG for lift
- ✓ UPS inverter for all flat units
- ✓ Solar powered common area
- ✓ CCTV Coverage
- ✓ Video Door Phone