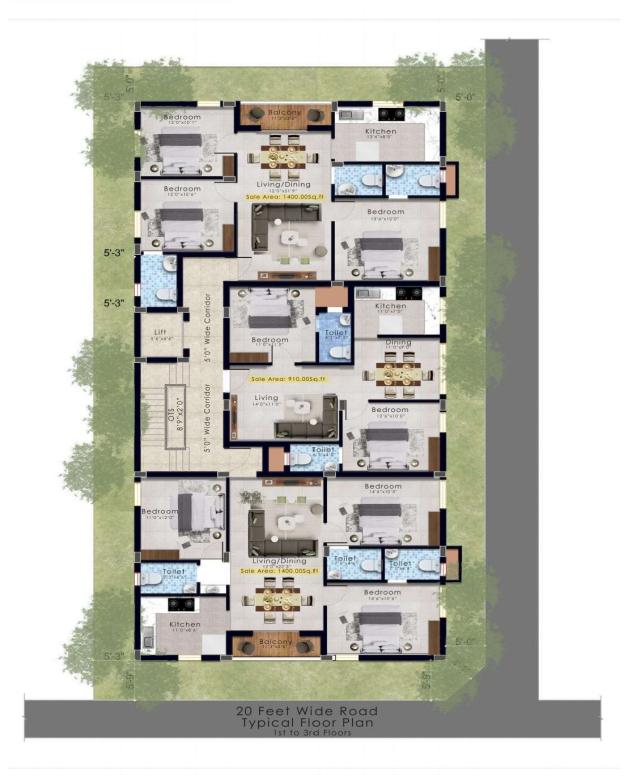

#### Entertainment

Chandra Metro Mall – 2 kms Forum Vijaya Mall – 2 kms VR Chennai – 5 kms

- BCC
- ✓ Stilt + 3 floors
- ✓ 2 BHK 910 Sq.ft
- ✓ 3 BHK 1400 sq.ft
- ✓ Total 9 Flats
- ✓ 3 Flats per floor
- ✓ NINE Flats available for sale
- ✓ Vasthu complaint
- ✓ North Facing Flats
- ✓ Ample water supply
- ✓ Rain water harvesting
- ✓ Pre-approved with banks for loan
- ✓ Stilt Covered car parking
- ✓ Automatic lift up to terrace
- ✓ Automatic DG for lift
- ✓ UPS inverter for all flat units
- ✓ Solar powered common area
- ✓ CCTV Coverage
- ✓ Video Door Phone