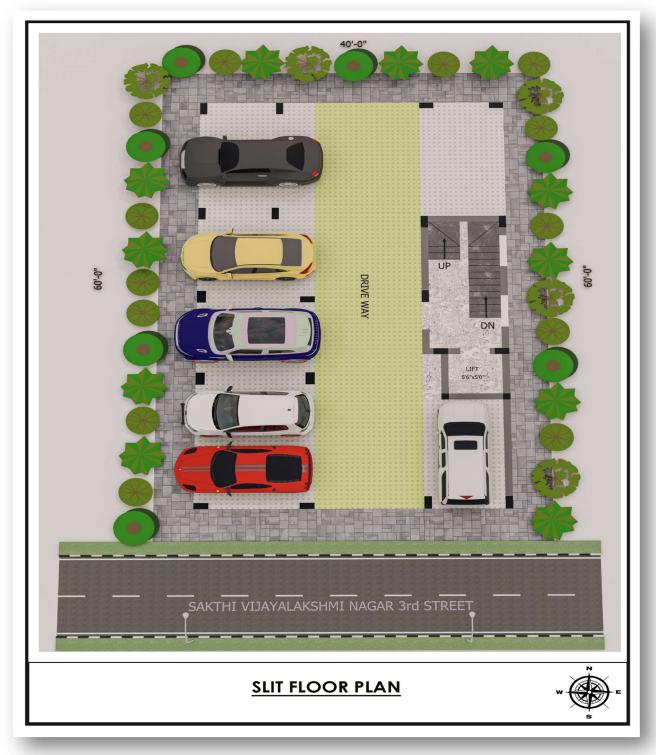

### **Entertainment & Shopping**

- Phoenix Market City 1 km
- Lifestyle Store 2.3 km
- Palladium shopping Mall 2.5 km

- ✓ Stilt + 3 Floors
- √ 2 BHK Each 925 sq.ft
- ✓ Total 6 flats
- ✓ 2 Flats per Floor
- ✓ TWO Flats available for sale