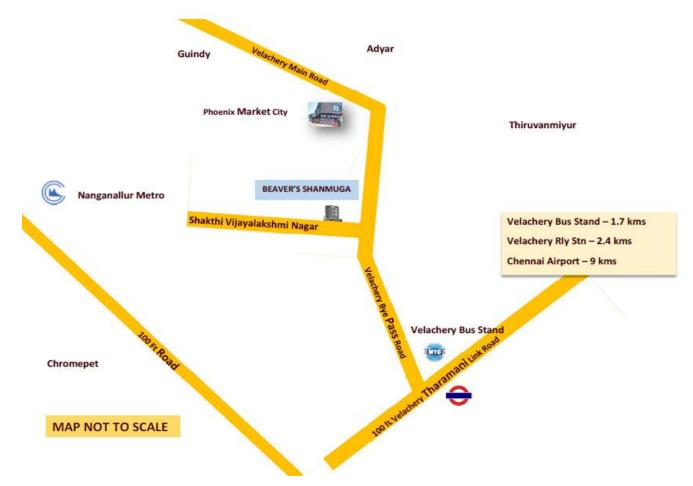

### **Connectivity**

- Chennai Airport 8.5 Km
- Velachery Railway Station -2.5 Kms
- 200 ft. Radial Road 7.5 Kms
- Vijayanagar Bus Stand 2.5 Kms

#### **Offices & IT Parks**

- TIDEL Park 6.4 Kms
- International Tech Park 6.1 Kms
- Ascendas IT Park 6 Kms
- Allsec Technologies 1.6 Kms
- TATA Consultancy 1.6 Kms
- DLF IT Park 5 kms

### **Entertainment & Shopping**

- Phoenix Market City 1 km
- Lifestyle Store 2.3 km
- Palladium shopping Mall 2.5 km

- ✓ Stilt + 3 Floors
- √ 2 BHK Each 925 sq.ft
- ✓ Total 6 flats
- ✓ 2 Flats per Floor
- ✓ TWO Flats available for sale