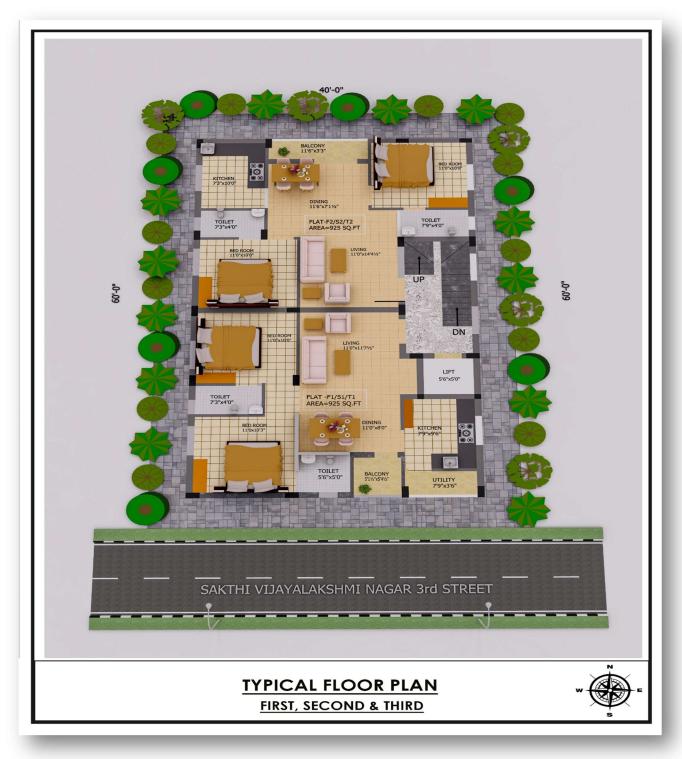

### **Entertainment & Shopping**

- Phoenix Market City 1 km
- Lifestyle Store 2.3 km
- Palladium shopping Mall 2.5 km

- ✓ Stilt + 3 Floors
- √ 2 BHK Each 925 sq.ft
- ✓ Total 6 flats
- ✓ 2 Flats per Floor
- ✓ TWO Flats available for sale