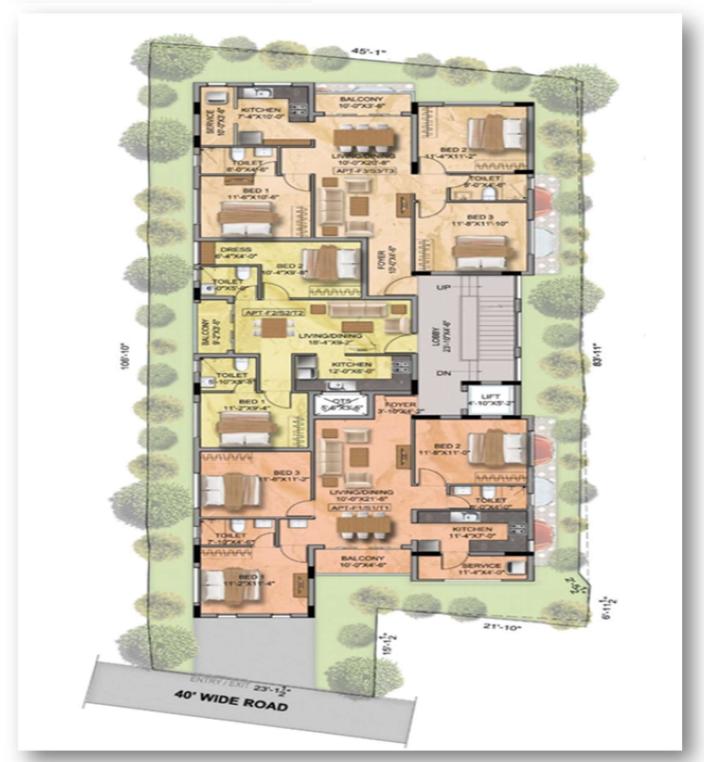

#### **Transportation**

Chennai Airport - 7.4 km Tambaram Bus/Train Station – 6.2 km Airport Metro Station – 6.8 km Outer Ring Road – 10.5 km

- BCC
- ✓ Stilt + 3 Floors
- ✓ 3 BHK Each 1250 sq.ft
- ✓ Total 9 flats
- ✓ 3 Flats per Floor
- ✓ FOUR Flats available for sale
- ✓ Vasthu complaint
- ✓ East Facing Flats
- ✓ Ample water supply
- ✓ Rain water harvesting
- ✓ Pre-approved with banks for loan
- ✓ Stilt Covered car parking
- ✓ Automatic lift up to terrace
- ✓ Automatic DG for lift
- ✓ UPS inverter for all flat units
- ✓ Solar powered common area
- ✓ CCTV Coverage