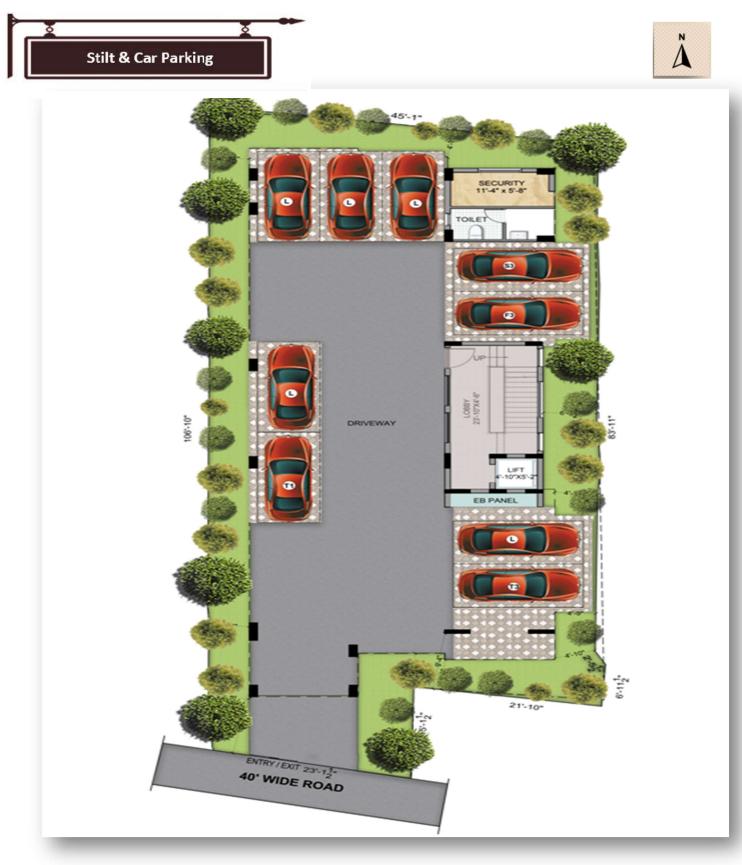

#### **Transportation**

Chennai Airport - 7.4 km Tambaram Bus/Train Station – 6.2 km Airport Metro Station – 6.8 km Outer Ring Road – 10.5 km

- BCC
- ✓ Stilt + 3 Floors
- ✓ 3 BHK Each 1250 sq.ft
- ✓ Total 9 flats
- ✓ 3 Flats per Floor
- ✓ FOUR Flats available for sale
- ✓ Vasthu complaint
- ✓ East Facing Flats
- ✓ Ample water supply
- ✓ Rain water harvesting
- ✓ Pre-approved with banks for loan
- ✓ Stilt Covered car parking
- ✓ Automatic lift up to terrace
- ✓ Automatic DG for lift
- ✓ UPS inverter for all flat units
- ✓ Solar powered common area
- ✓ CCTV Coverage