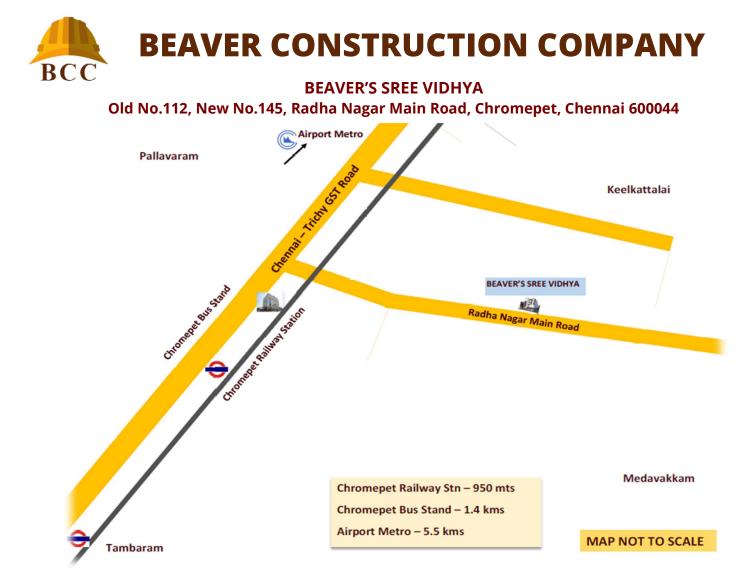

## **BEAVER'S SREE VIDHYA**

**RADHA NAGAR MAIN ROAD - CHROMEPET** 

www.beavercc.in

#### **Schools**

GGN International School – 1 km St. Marks Matriculation School – 600 mts Shiksha Public School CBSE – 1.6 km

#### Colleges

Vels Institute – 2.2 km Tagore College of Arts & Science – 4.5 km MIT Annexure – 2.8 km

#### **Business**

MEPZ – 5.5 km Embassy Tech Zone – 2.6 km International Tech Park – 4.4 km

#### Food, Shopping & Entertainment

Super Saravana Stores– 1 km A2B Restaurant – 2.0 km Copper Kitchen – 2.2 km Vetri Theatre – 3.1 km PVR Grand Galada – 4.9 km

#### **Transportation**

Chennai Airport - 7.4 km Tambaram Bus/Train Station – 6.2 km Airport Metro Station – 6.8 km Outer Ring Road – 10.5 km

- BCC
- ✓ Stilt + 3 Floors
- ✓ 3 BHK Each 1250 sq.ft
- ✓ Total 9 flats
- ✓ 3 Flats per Floor
- ✓ FOUR Flats available for sale
- ✓ Vasthu complaint
- ✓ East Facing Flats
- ✓ Ample water supply
- ✓ Rain water harvesting
- ✓ Pre-approved with banks for loan
- ✓ Stilt Covered car parking
- ✓ Automatic lift up to terrace
- ✓ Automatic DG for lift
- ✓ UPS inverter for all flat units
- ✓ Solar powered common area
- ✓ CCTV Coverage